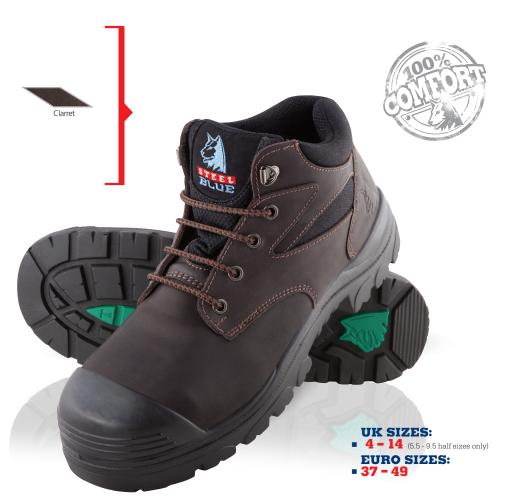

## WHYALLA BUMP S3

STEEL BLUE
100% COMFORT

------ 362108 ▶

**Description:** 95mm hiker-style ankle boot with padded collar and tongue plus Bump Cap.

**Toe Cap:** 200J Safety Steel Toecap.

**Material:** Cowhide water resistant fullgrain waxy leather, Baltico® linings and stitched in nylon thread. Non-corrosive lacing.